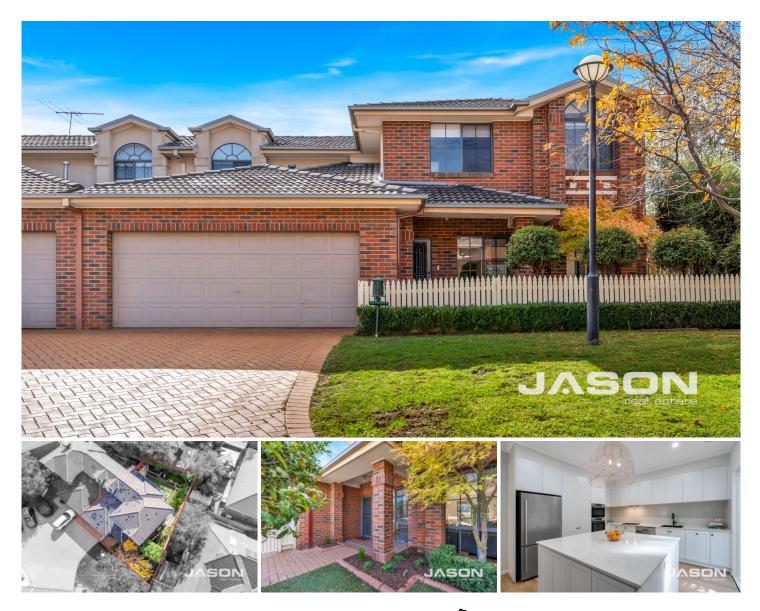

## **16 The Crest Attwood VIC**

Welcome to your new sanctuary in the prestigious The Crest, Attwood. Tucked away behind a charming picket fence, this double-storey residence exudes sophistication and comfort, offering a seamless blend of modern updates and timeless elegance.

Upon entry, you're greeted by soaring ceilings and exquisite timber flooring that flow effortlessly throughout the home, setting a tone of luxury and warmth. The open-plan layout encompasses a spacious lounge and living area, complemented by a dedicated children's retreat, perfect for family gatherings or quiet relaxation. With gas ducted heating and a split system air-conditioner, year-round comfort is assured.

The heart of the home lies in the gourmet Hampton-style kitchen, featuring stone benches and a large island bench