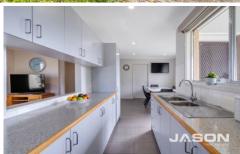

The heart of the home is the well-appointed kitchen, featuring a gas stove, oven, and rangehood for the culinary enthusiast. The residence is equipped with a gas wall

3 📭 2 🖺 2 😭

Price : AUCTION | \$530,000 -\$560,000