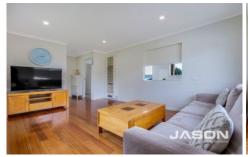

As you step into the home, you are greeted by a separate entry boasting hardwood flooring that extends gracefully throughout. Boasting three spacious bedrooms, each featuring built-in mirrored robes, a well-appointed living room sets the stage for relaxation and entertainment, while a separate dining/meals area provides a cosy space for shared meals and memorable gatherings.