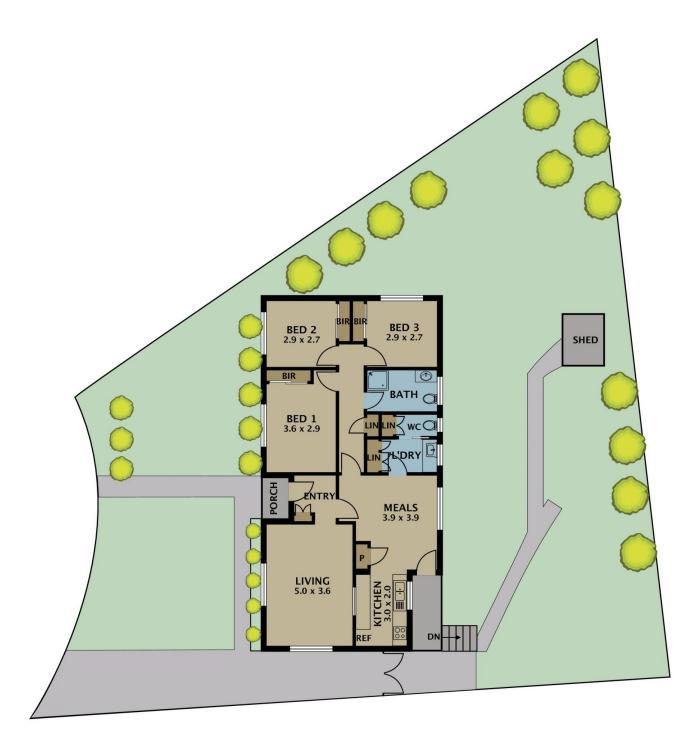

## 14 Ninda Court Westmeadows VIC

Welcome to your new family haven! Nestled on a generous allotment spanning 590m2, this impeccably presented home offers a seamless combination of modern convenience and timeless charm, making it an ideal haven for discerning homebuyers.

As you step into the home, you are greeted by a separate entry boasting hardwood flooring that extends gracefully throughout. Boasting three spacious bedrooms, each featuring built-in mirrored robes, a well-appointed living room sets the stage for relaxation and entertainment, while a separate dining/meals area provides a cosy space for shared meals and memorable gatherings.

The heart of the home is the well-appointed kitchen, featuring a gas stove, oven, and rangehood for the culinary enthusiast. The residence is equipped with a gas wall

3 📭 2 🖺 2 😭

Price : AUCTION | \$530,000 -\$560,000

Land Size: 590 sqm

View : https://www.jasonrealestate.com.au/sale/vic

/north/westmeadows/residential/house/8001

034

Jason Sassine 03 9338 6411

Joseph Sassine 03 9304 1444

Disclaimer. Please note plans are indicative only and not drawn to exact scale. All dimensions are approximate. Potential buyers view the property in person.